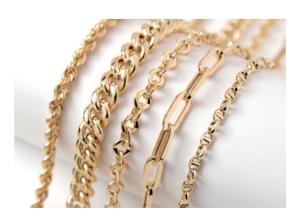

7-11-4, Kokubo, Kofu City, Yamanashi 400-0043, Japan TEL:+81-57-088-9640

JPX

The Dancing Stone is a piece of jewelry that maximizes brilliance by gently moving the gemstone.

Original machine-made tennis chain: as light as silk and astonishingly smooth.

# **Crossfor Original** 18K Hollow Chain

Necklace, Earrings, Bracelet, Ring

A Crossfor original hollow chain that combines a voluminous look with a lightweight feel.