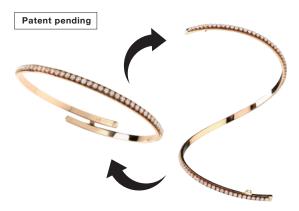

# Flexible Bangle

Achieved shape memory with 18K gold alone. A bangle that can be bent and

expanded, making it easy to put on and take off.

China Office

India K&S Collection Pvt Ltd Kabir Sadarangani (Contact Person)