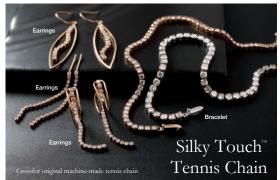

7-11-4, Kokubo, Kofu City, Yamanashi 400-0043, Japan TEL:+81-57-088-9640

JPX

The Dancing Stone is a piece of jewelry that maximizes brilliance by gently moving the gemstone.

Original machine-made tennis chain: as light as silk and astonishingly smooth.