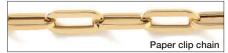

## Basic design

You can choose the length and thickness of each design. We can also propose designs other than these, but they will be made to order (delivery time: approx. 45 to 60 days).