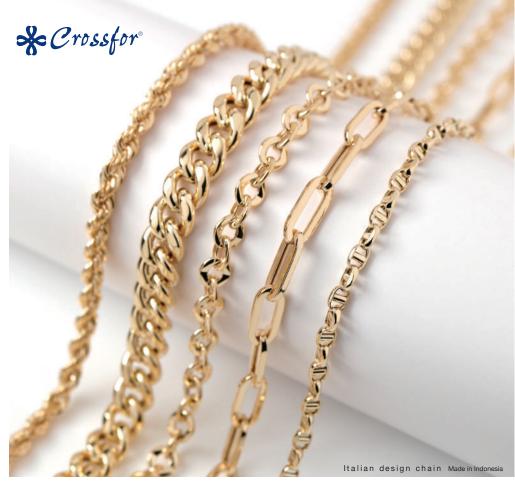

Hollow chain with Italian design that combines volume and light wearing comfort.

## **Crossfor Original 18K Hollow Chain**

Necklace, Earrings, Bracelet, Ring

Crossfor's original Italian-designed hollow chain combines a sense of volume with a light feel.

the Crossfor original chain, and the beauty of the surface of the base metal is a feature.

## Basic design

You can choose the length and thickness of each design. We can also propose designs other than these, but they will be made to order (delivery time: approx. 45 to 60 days).