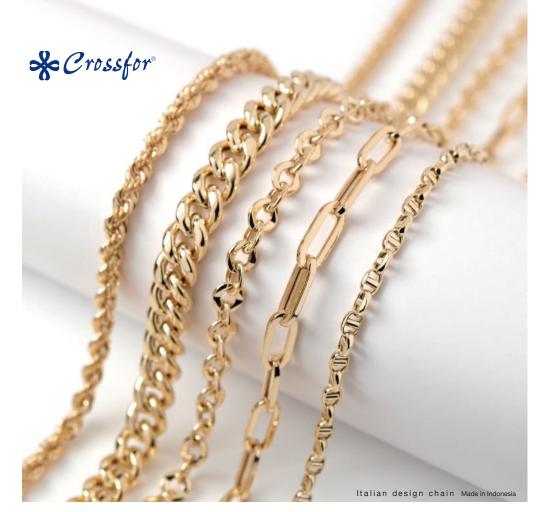

Hollow chain with Italian design that combines volume and light wearing comfort.

**Crossfor's original Italian-designed** hollow chain combines a sense of volume with a light feel.

The hollow chain is a feature of There are many types of designs, the Crossfor original chain, and so it is possible to develop the beauty of the surface of the products that are not the same as those of other companies.

We can produce not only YG, but also PG and WG. (These are made to order.)

You can choose the length and thickness of each design. **Basic design** We can also propose designs other than these, but they will be made to order (delivery time: approx. 45 to 60 days).