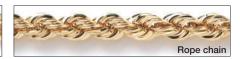

Hollow chain with Italian design that combines volume and light wearing comfort.

**Crossfor's original Italian-designed** hollow chain combines a sense of volume with a light feel.

The hollow chain is a feature of There are many types of designs, the Crossfor original chain, and so it is possible to develop the beauty of the surface of the products that are not the same as those of other companies.