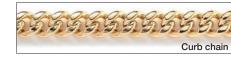

Hollow chain with Italian design that combines volume and light wearing comfort.

**Crossfor's original Italian-designed** hollow chain combines a sense of volume with a light feel.

The hollow chain is a feature of There are many types of designs, the Crossfor original chain, and so it is possible to develop the beauty of the surface of the products that are not the same as those of other companies.

We can produce not only YG, but also PG and WG. (These are made to order.)

You can choose the length and thickness of each design. **Basic design** We can also propose designs other than these, but they will be made to order (delivery time: approx. 45 to 60 days).