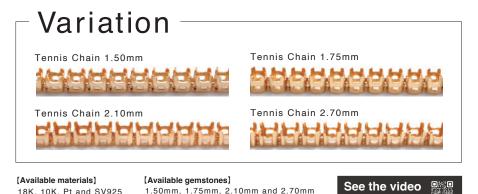

18K, 10K, Pt and SV925

1.50mm, 1.75mm, 2.10mm and 2.70mm

\*Only round shape cut stone available.

from below

Scan the QR code to view the /ouTube video

Scrossfor<sup>®</sup> Japan Head Office Crossfor China